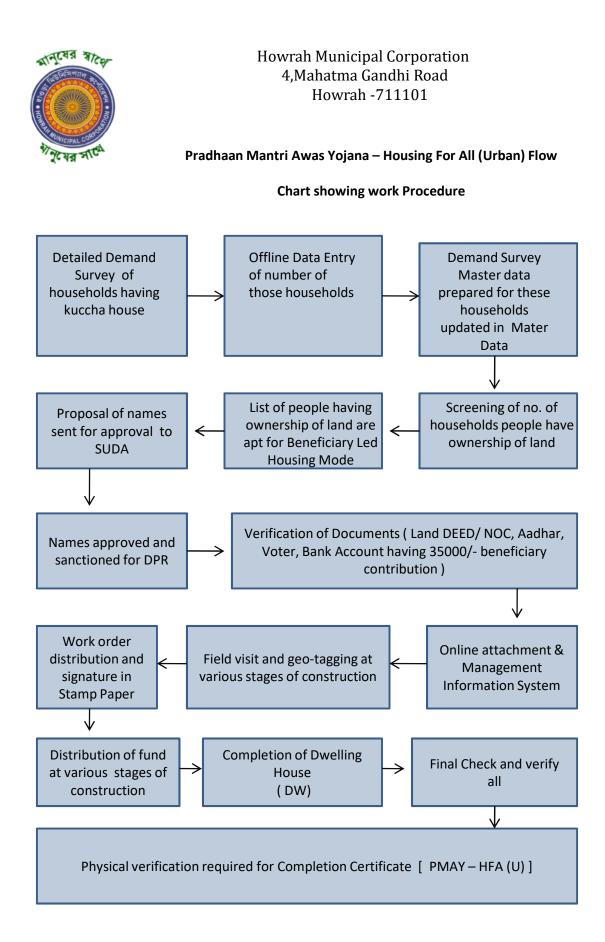

Flow Chart showing work Procedure COMPLETION Construction till Complete level according to Model Plan and go for the Geo tagging